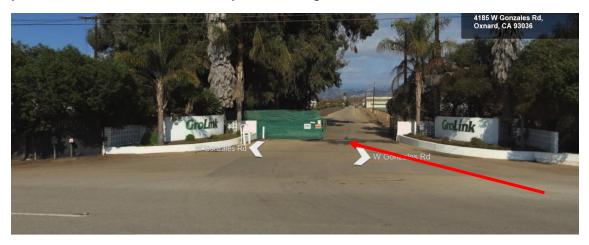

## DIRECTIONS TO BAILARD LANDFILL 4105 W. GONZALEZ ROAD

These directions are assuming that you coming from the location of the VRSD District Office at 1001 Partridge Drive, Ventura, CA.

- 1. Proceed south on S. Victoria Avenue for approximately 3.4 miles. You will pass the 101 freeway.
- Turn right on W. Gonzalez Road.
- 3. In less than .3 miles, turn right onto a driveway bordered by two white cement walls with the name GroLink (as indicated by red arrow). If you reach N. Harbor Blvd, you have gone too far.