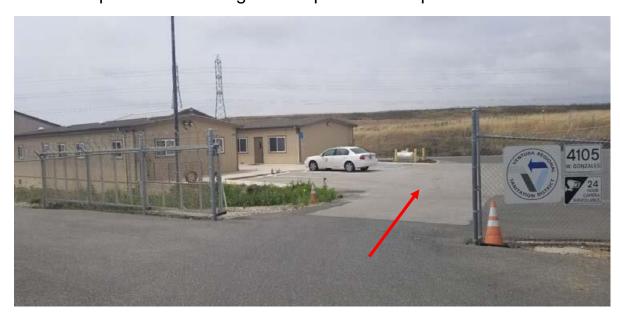

4. Drive about .5 miles up to the road to the next gate past the scalehouse (looks like toll booth). Follow the road as it veers to the left. Enter past the second gate and park where space is available.