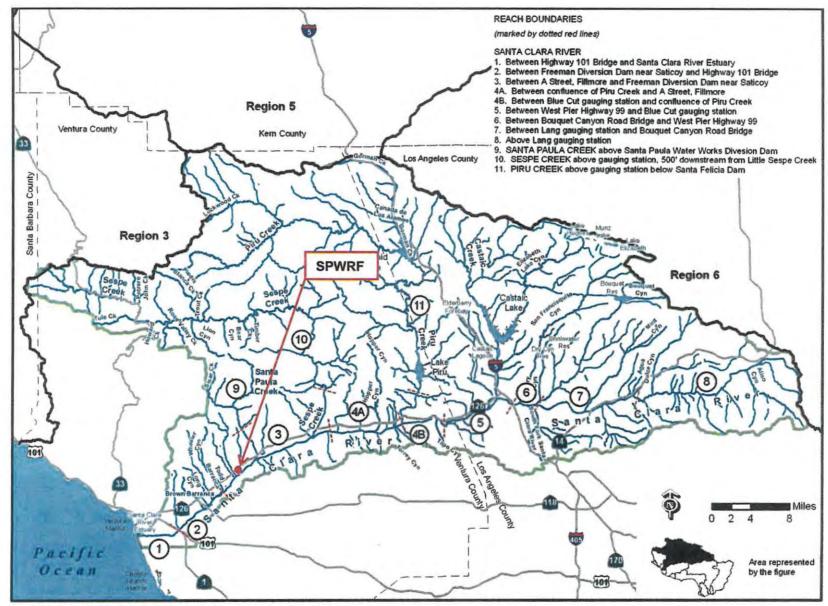

# <u>City of Santa Paula's Wastewater Collection System and Storm Drain System</u> (WCS)

The City of Santa Paula ("City") owns a wastewater collection system of approximately five square miles, delivered by gravity flow to the City's Water Recycling Facility (WRF) for treatment and disposal. The wastewater collection system consists of approximately

60 miles of collection lines, with pipeline diameters from 6 to 24 inches, 0.5 miles of force mains, 1,190 manholes and two lift stations. The City also owns an extensive system of curb gutters, storm drains, and catch basins as part of its storm drain system.

## City Water Recycling Facility (WRF)

The City is the owner of a water recycling facility (WRF) situated on a 50-acre parcel located at 920 Corporation Street adjacent to the Santa Clara River. The WRF is designed to treat wastewater flows up to 4.2 million gallons per day (MGD) with a peak operating capacity of 7.0 MGD.