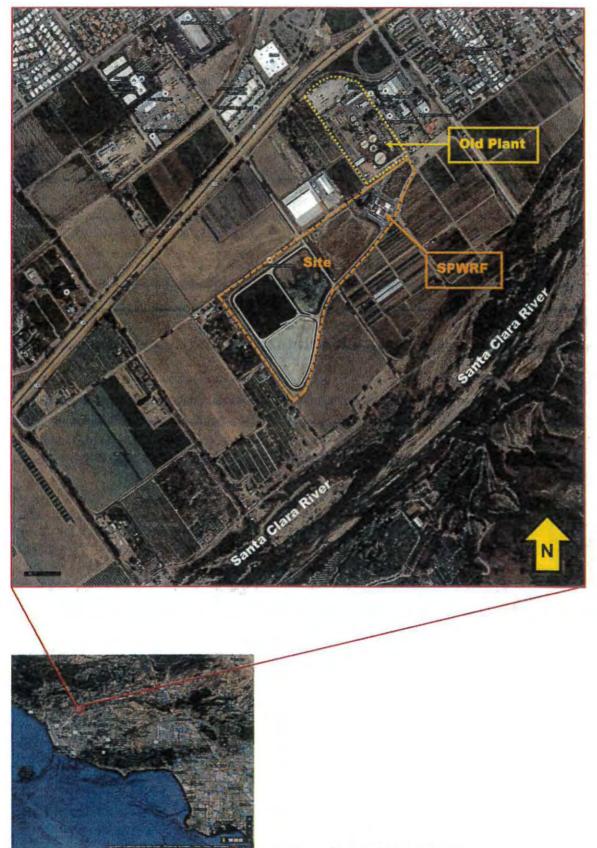

## City Water Recycling Facility (WRF)

The City is the owner of a water recycling facility (WRF) situated on a 50-acre parcel located at 920 Corporation Street adjacent to the Santa Clara River. The WRF is designed to treat wastewater flows up to 4.2 million gallons per day (MGD) with a peak operating capacity of 7.0 MGD.