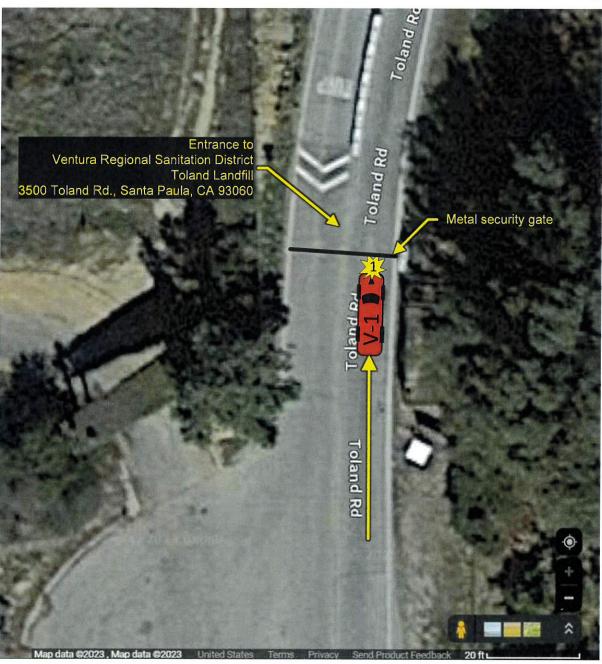

## **BACKGROUND**

On September 9<sup>th</sup>, 2023 at 11:15 PM an employee of Security Enforcement Group (SEG) drove his company car into the front gate for the Toland Road landfill. The impact ripped the gate out of the rail and destroyed the operating unit. The gate and operating system were completely destroyed.

There is a California Highway Patrol report for this incident, which is attached to this board letter (See Attachment No. 1) The SEG employee claims he never saw the gate in the dark when he slammed his car into it. After filing claims with SEG's insurance carrier, the District was notified that no policy was in place that would cover the damage caused in this incident. Staff is working with legal counsel to attempt to recover the cost from SEG.